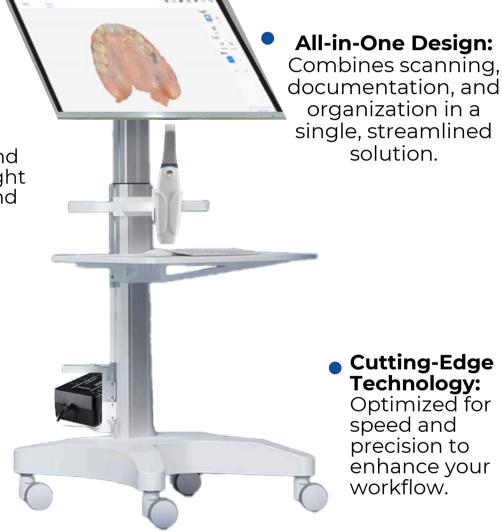

# QUICKSCANIOS Cart System

Mobility, Efficiency, Excellence—All in One!

**Ergonomic Excellence:** Adjustable table and scanner holder height for user comfort and efficiency.

Sleek Mobility: Take the scanner with you to every room

**Cutting-Edge Technology:** Optimized for speed and precision to enhance your workflow.

solution.

Productivity Boost: Revolutionize your operations and stay ahead of the curve.

### All-In-One PC Configuration:

- Operating System: Windows 11
- Touch Screen Size: 23.6-inch
- Processor: 12th Gen Intel Core i7-12700
- Graphics Card: RTX 3060
- Memory: 32GB DDR4
- Storage: 1 TB Solid State Drive(SSD)
- Resolution: 1920\*1080
- Audio: Built-in 2.0 channel high-quality speakers