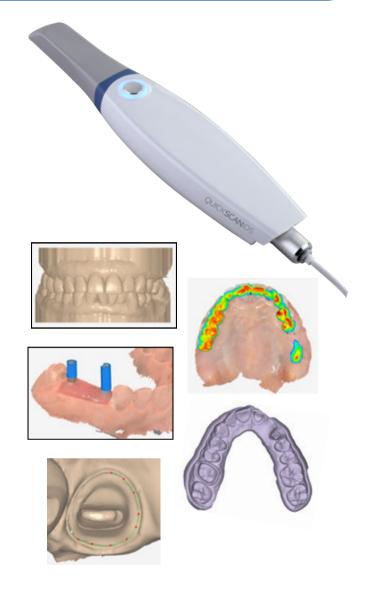

#### **QuickScan IOS:**

- Scanner Size: 240 X 49.5 X 30.5mm
- Scanner Weight: 210 g
- Depth of Field: 0-15mm
- Accuracy
  - Crown: <10um</li>
  - Full Arch: <20um</li>
- Scan Speed
  - Single Arch: 30s
  - Full Arch with Occlusion: 90s
- Tips: Autoclavable up to 100x
- Output: STL, PLY, OBJ
- Connectivity: USB 3.0 or USB C

#### **QuickScan IOS Software:**

- Al Smart Scan
- Scan Body Matching
- Metal Scan Function
- Margin Line Drawing
- Model Builder
- Undercut Inspection
- Occlusion Distance
- Cloud Platform